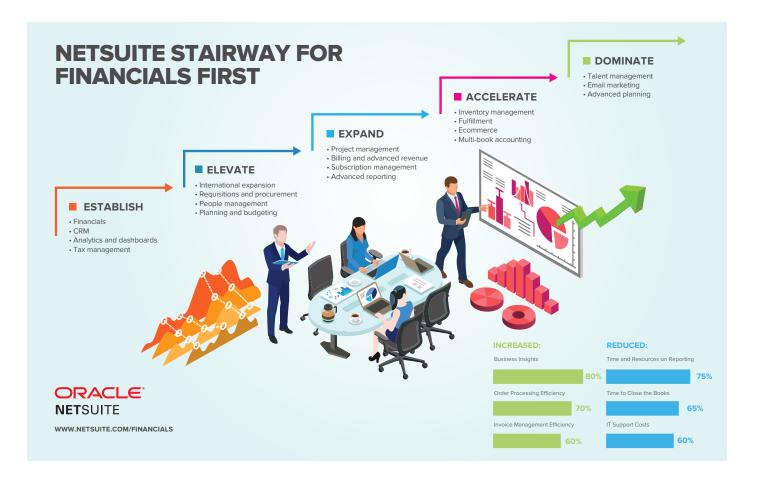

# A Proven Path to Success

NetSuite delivers a unified and phased pathway for our customers to succeed and scale their business. Here is how it works:

- The first step is all about delivering a single view of customers, orders, items/SKUs and real-time reporting capabilities. Getting a business on a real-time platform so that all channels are operating from a unified base is the critical foundation. Leveraging NetSuite's pre-configurations and leading practices, customers are able to go live on this step quickly.
- The next step expands the accounting and financial functionality of the platform to enhance reporting and automation capabilities. This phase allows for international expansion, advanced financial capabilities, more streamlined procurement processes and tighter purchasing controls. Customers have the ability to go-live on this step in 100 days or less.
- From there, they are freed from the constraints of their legacy systems and are ready to tackle more complex financial challenges, including integration expansion, project management organisations, global operations and book management, and advanced compliance requirements.
- Ultimately, the focus turns to more innovative and disruptive strategies such as integrated marketing, enhanced customer experience through self-service and multi-channel integration.

In a study by SL Associates, companies reported stunning improvements in key performance metrics after switching to NetSuite's cloud-based software solution.

| Actionable Business Insights:            | +55%-80% |
|------------------------------------------|----------|
| Reporting Time and Resources:            | -40%-55% |
| Time to Close Financial Books:           | -45%-70% |
| Audit Completion and Support Time:       | -25%-40% |
| Time Required to Support Compliance:     | -25%-45% |
| Accounting Staff Productivity:           | +25%-50% |
| Collection Time for Accounts Receivable: | -30%-50% |
| Order Process Efficiency and Costs:      | +40%-60% |
| Billing Efficiency:                      | +15%-25% |
|                                          |          |